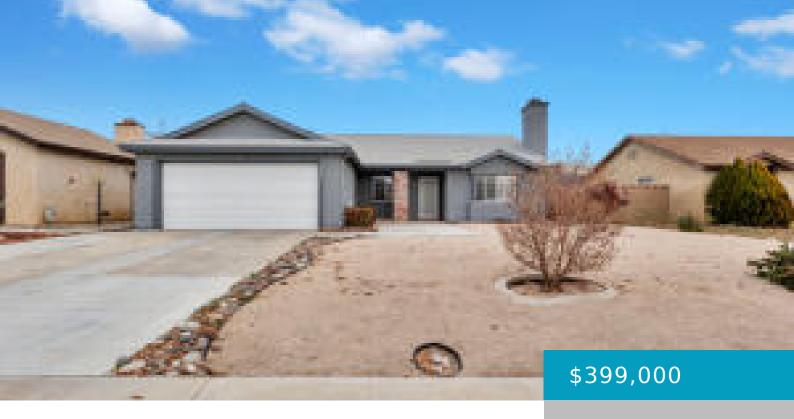

## 3101, RICHLAND, ROSAMOND, CA, 93560

https://windomrealtor.com

- 3 beds
- 2.00 baths
- Single Family Residence
- A
- Closed

## **Basics**

**Category:** A

**Status:** Closed

Bathrooms: 2.00 baths

MLS #: 24000188

Sold Price/SqFt: 324.94

**Bathrooms Full: 2** 

Original List Price: \$399,000

Type: Single Family Residence

Bedrooms: 3 beds

Year built: 1990

Days On Market: 21

List Price/SqFt: 324.13

County: Kern