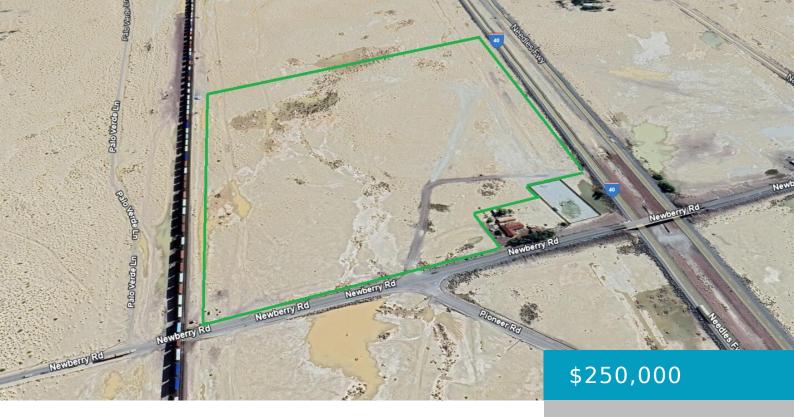

# 31601, NEWBERRY, NEWBERRY SPRINGS, CA, 92365

https://windomrealtor.com

For sale is a 33+- acre (GC) general commercial zoned lot at the northeast corner of Interstate 40 and Newberry Road with 842 paved road frontage on Newberry Rd, 1,000 feet frontage on Interstate 40, and 1,300 feet of railroad frontage for a possible shipping rail spur. Electricity at the front of the property on [...]