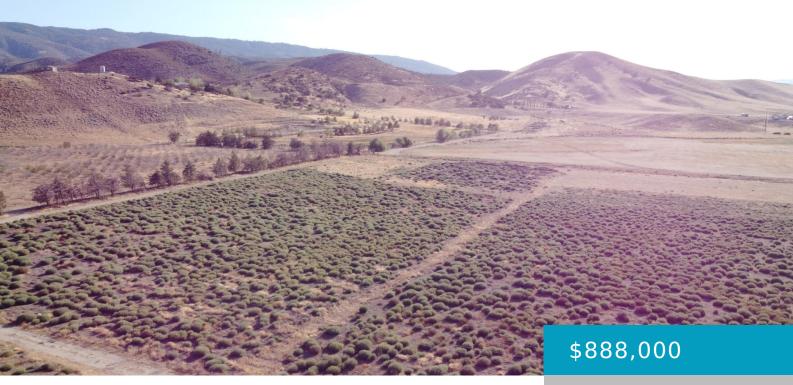

# **3279001036 THREE POINTS, LANCASTER, CA, 93536**

https://windomrealtor.com

There is not an address associated with this parcel. What is reflected is the Parcel# 3279-001-036 which is +/- 39.9898 Acres. Zoning is A-2. Located in Unincorporated Los Angeles County near the Neenach Lancaster area. Access via dirt road. Power at property. Agricultural Well last run at +/-550 GPM. This well has irrigation lines feeding [...]