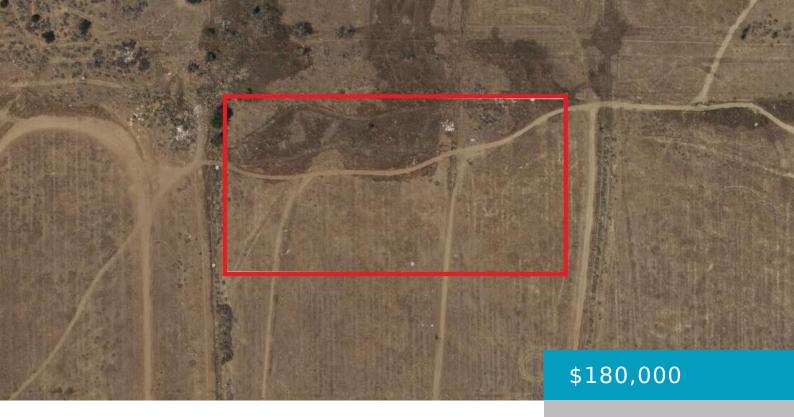

# 32ND STREET EAST & AVENUE P12, PALMDALE, CA, 93550

https://windomrealtor.com

Outstanding City of Palmdale location with valuable EMPFX (Employment Flex) zoning makes this a fantastic investment property. EMPFX is intended to permit mixed-use development of lighter industrial uses and more intensive service, retail, and commercial uses. Buyer and Buyer's Agent to verify all property information.

### **Basics**

Category: Land Status: Active

Bathrooms: 0 baths Lot size: 5.24 sq ft

Lot Size Acres: 5.24 sq ft County: Los Angeles