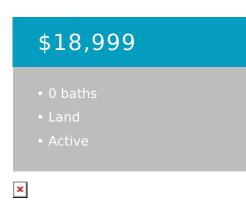

### Basics

Category: Land Bathrooms: 0 baths Lot Size Acres: 2.5 sq ft Status: Active Lot size: 2.5 sq ft County: Kern