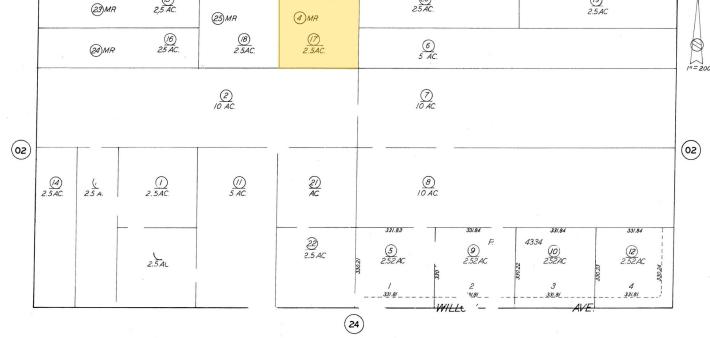

# 33, SOUTH OF HOLIDAY, ROSAMOND, CA, 93560

https://windomrealtor.com

2.5+/- Ac. located on 33 Street West and South of Holiday Ave. it is 1/2 mile to the west of the 14 Fwy., in the City of Rosamond. Electric, telephone, gas, and sewer are available/nearby. Just over the Los Angeles county line. The track is in the path of future development, with newer residential tracts [...]