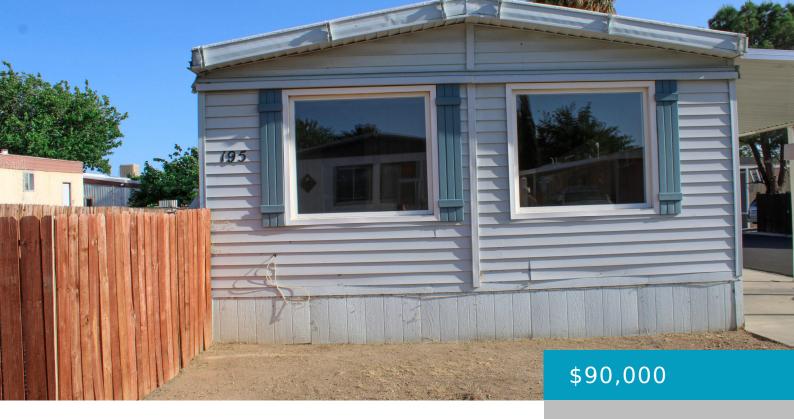

### 3300, 15TH, ROSAMOND, CA, 93560

https://windomrealtor.com

Great opportunity to own your own place. This 2 bed 2 bath mobile home is located in Desert Oasis. It has a nice living room space, washer and dryer hook ups and a nice nice yard. It is a must tour!

## **Basics**

Category: Mobile Home

**Bedrooms: 2** beds **Lot size: 0.07** sq ft

Lot Size Acres: 0.07 sq ft

County: Kern

Status: Active

Bathrooms: 2 baths

Year built: 1973

#### Call us now

Phone: (661) 609-4434

Email: jennifer@demery.wpenginepowered.com

**Building Area Total: 960** sq ft **Roof:** Metal

Fencing: Wood