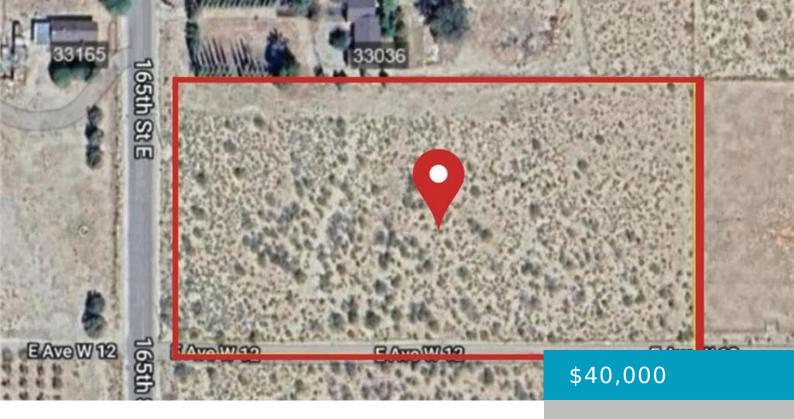

### 33040, 165TH, LLANO, CA, 93544

https://windomrealtor.com

Vacant land ready for it's new owner! Lot's of potential to be used up. land zoned: LCRA12000. Land Use: Desert. Legal description: S 1/2 of Sw 1/4 of Nw 1/4 of Sw 1/4 Ex of St of Sec 28 T5n R9w.

## **Basics**

Category: Land Status: Active

**Bathrooms: 0** baths **Lot size: 4.68** sq ft

**Lot Size Acres: 4.68** sq ft **County:** Los Angeles

the listing is filed.

CrossStreet: 165th St E

Zoning: LCRA120000