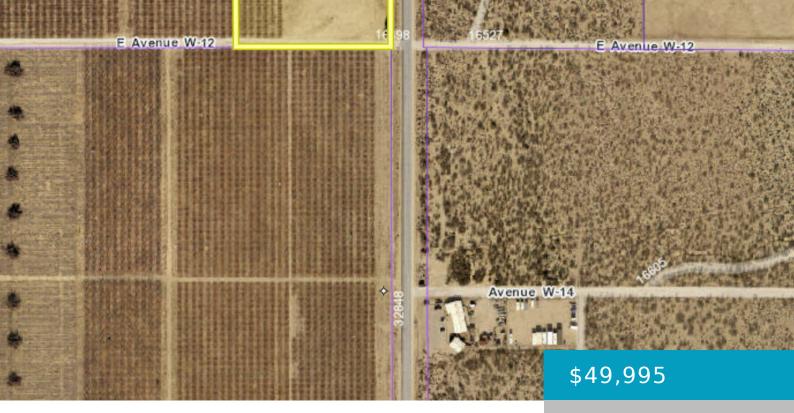

### 33165, 165TH, LLANO, CA, 93544

https://windomrealtor.com

Nestled in the heart of the fertile landscapes of the Crystalaire area of Llano, California, this expansive vacant land lot, totaling approximately 5 acres, presents a rare chance to cultivate your dreams. Zoned for agriculture and has a dilapidated home on the property. Located near local amenities and with easy access to major roads, these [...]

CrossStreet: 165th St E & Ave X

**Zoning:** LCA120000\*