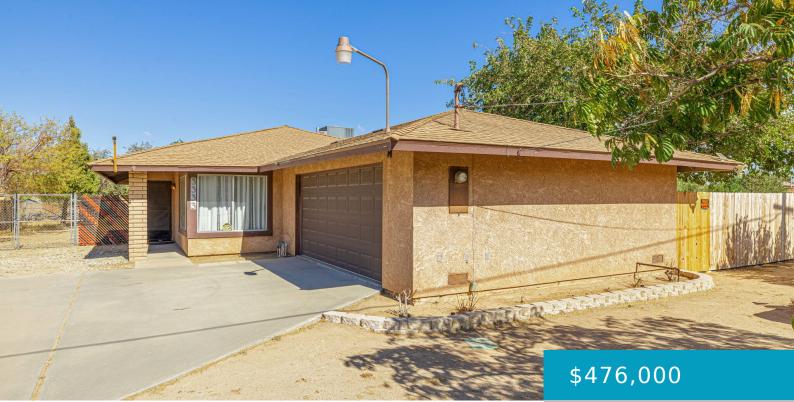

#### 3333, AVENUE R14, PALMDALE, CA, 93550

https://windomrealtor.com

First time on the market! and Move-In ready! If you enjoy country living but like the convenience of the city, come take a look at 3333 E Ave R14. This home sits on over half acre lot yet it's conveniently located near shopping, schools and parks. With 3 bedrooms and 2 full baths, this house [...]

#### Basics

Category: Residential Status: Active Bathrooms: 2 baths Year built: 1984 Bathrooms Full: 2 Type: Single Family Residence Bedrooms: 3 beds Lot size: 0.6 sq ft Lot Size Acres: 0.6 sq ft County: Los Angeles

### **Building Details**

Cooling features: Central AirBuilding Area Total: 1402 sq ftGarage spaces: 2Stories: 1Roof: Composition, ShingleConstruction Materials: Brick, ConcreteFencing: Back Yard, Chain Link, WoodLot Features: Rectangular Lot, Sprinklers In Front