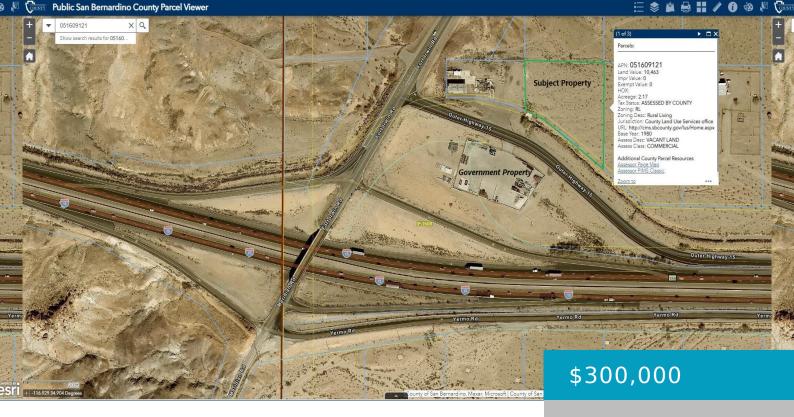

#### 33900, OUTER HWY 15 N, YERMO, CA, 92398

https://windomrealtor.com

This 2.17-acre of commercially zoned property is at the interchange of Interstate 15 and Fort Irwin Rd, just outside of Barstow, in Yermo. This part of Interstate 15 has 50,000+- in average daily traffic each way. This is one of the few lots on I-15 from Barstow to Las Vegas that is available. This property [...]

## **Basics**

Category: Land Status: Active

**Bathrooms: 0** baths **Lot size: 2.17** sq ft

**Lot Size Acres: 2.17** sq ft **County:** San Bernardino

listing is filed.

**CrossStreet:** Interstate 15 **Zoning:** Comnmercial