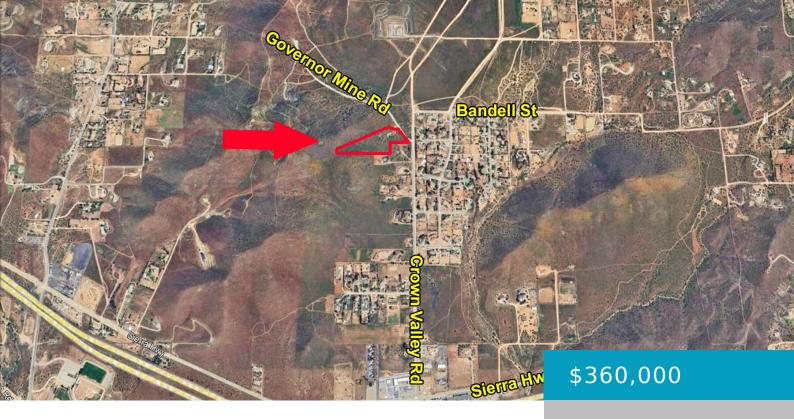

## 34401, GOVERNOR MINE, ACTON, CA, 93510

https://windomrealtor.com

Mountain-view Luxury Estate Home Site. 4.79+/- ac. (208,514 sf) with building and site plans included. Designed by a noted civil engineer for his personal home, and pre-reviewed by the L.A. County planning department providing a potential big shortcut to the date of construction that could save years of time (Buyer to verify). Panoramic views of [...]

## **Miscellaneous**

Listing Terms: Cash, Owner Will Carry CrossStreet: Crown Valley Road

**Zoning:** A-2-2