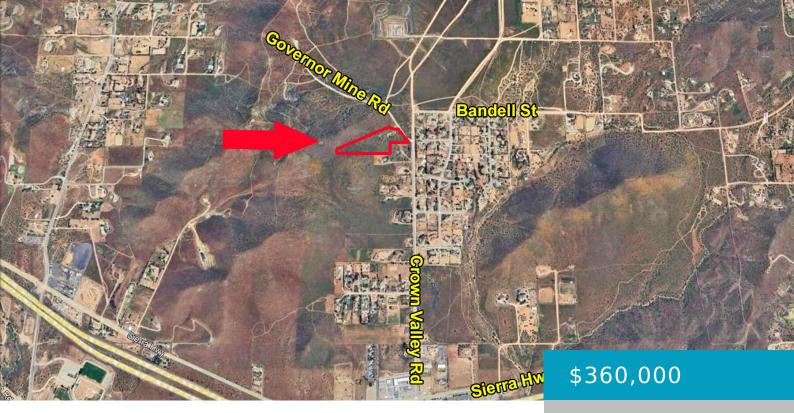

# 34401, GOVERNOR MINE, ACTON, CA, 93510

https://windomrealtor.com

Mountain-view Luxury Estate Home Site. 4.79+/- ac. (208,514 sf) with building and site plans included. Panoramic views. 3 minutes to State route 14, yet isolated and quiet. Water, power, and other utilities in Governor Mine Road or Crown Valley Road (buyer to verify). Includes 10,000 gal non-domestic water tank for ponds and 40' storage container. [...]

# Miscellaneous

Listing Terms: Cash Compensation Disclaimer: The listing broker's offer of compensation is made only to participants of the MLS where the listing is filed.

CrossStreet: Crown Valley Rd Zoning: A-22