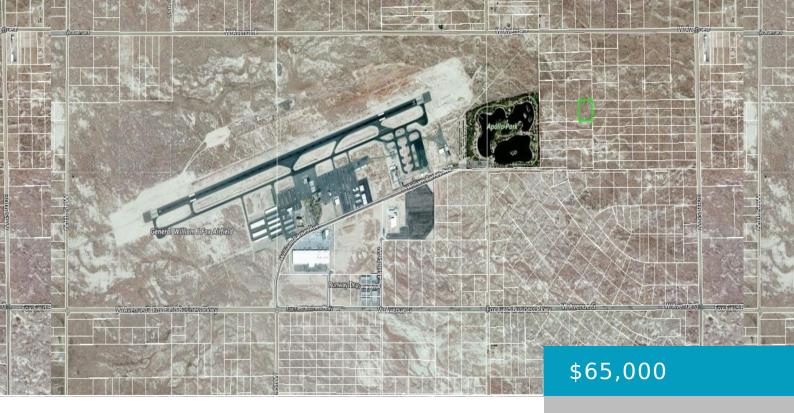

# 3500, AVE F4 VIC 35TH STW, LANCASTER, CA, 93536

https://windomrealtor.com

2.988 acre industrial lot next to Fox Field & Apollo Park. Lot has 330 feet of frontage on mapped Avenue F4 off of 36th St West. APN 3107-003-009.