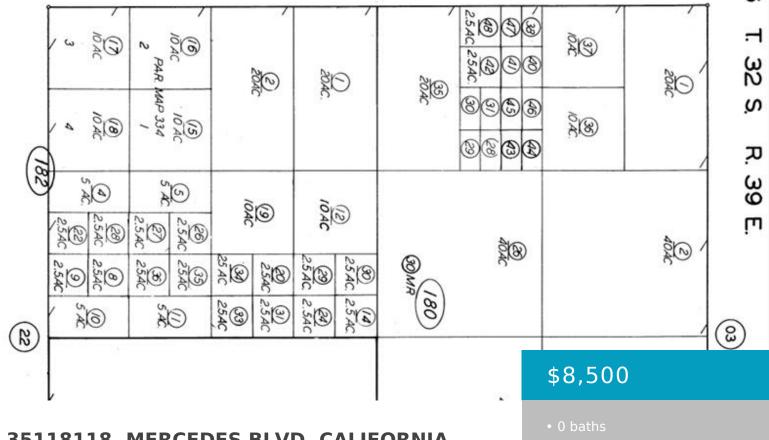

# 35118118, MERCEDES BLVD, CALIFORNIA CITY, CA, 93523

https://windomrealtor.com

APN: 351-181-18-00-2 NEAREST CROSS STREETS ARE Mercedes Blvd & Duquesne Street. No utilities. Perfect for a camping area under the beautiful mojave desert sky. Please make all offers to maria@cbfrontier.com

#### **Basics**

Category: Land

Bathrooms: 0 baths

Lot Size Acres: 2.5 sq ft

Status: Active

Lot size: 2.5 sq ft

County: Kern

the listing is filed.

CrossStreet: 190th St

**Zoning:** E (2 1/2) M