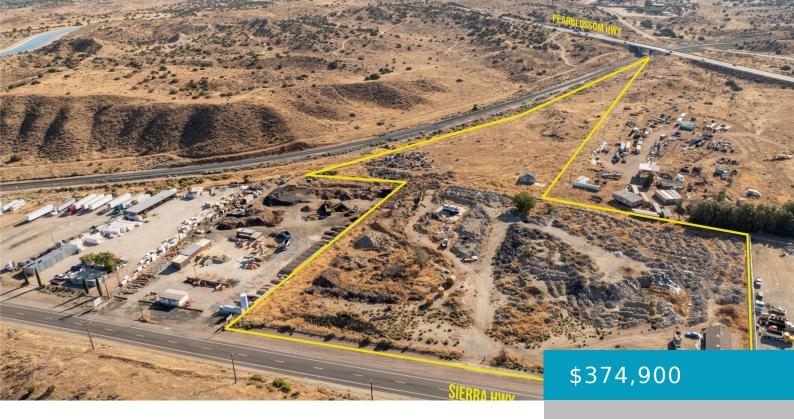

### **35512, SIERRA, PALMDALE, CA, 93550**

https://windomrealtor.com

Discover a prime development opportunity in Palmdale, CA. This offering is a significant potential for redevelopment. This property is being sold with two other adjacent parcels. For a total of three APN's, they are clearly marked in the Primary MLS Photo. These properties include, 35540 Sierra Hwy, 35512 Sierra Hwy and APN: 3053-025-007, located in [...]