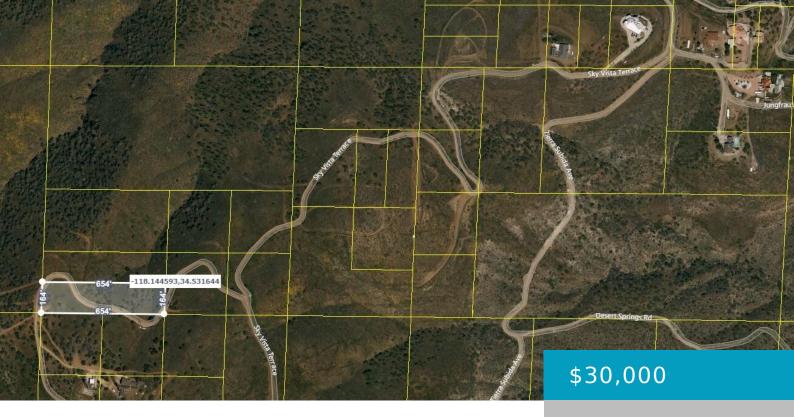

# 35600 BLOCK VISTA VIEW TERRACE, PALMDALE, CA, 93551

https://windomrealtor.com

Wow. Take a look at the view from this property. This over looks Palmdale Lake. and is just waiting for your new home. See it today before it is gone.

#### **Basics**

Category: Land Status: Active

Bathrooms: 0 baths Lot size: 2.46 sq ft

**Lot Size Acres: 2.46** sq ft **County:** Los Angeles