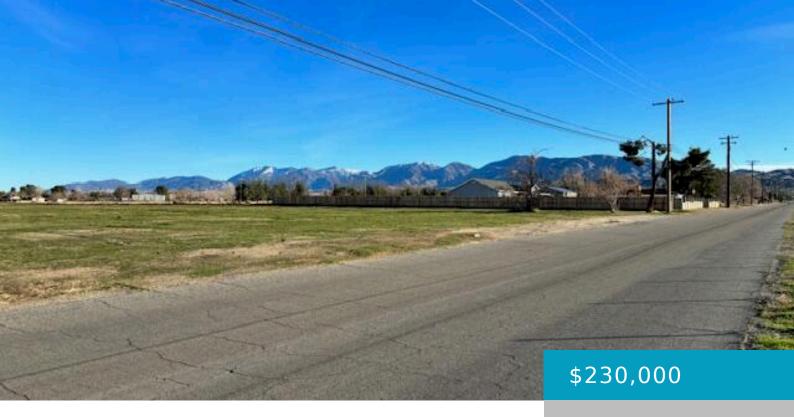

## 35736, 85TH, LITTLEROCK, CA, 93543

https://windomrealtor.com

5 acre (gross) Buildable parcel of land with Water Meter. Power pole and Fire hydrant are located in front of the parcel at the street. Septic tank is typical in this area. One of the best parcels in Littlerock, conveniently located on a paved road, at 3/4 mile from Pearblossom Hwy 138.