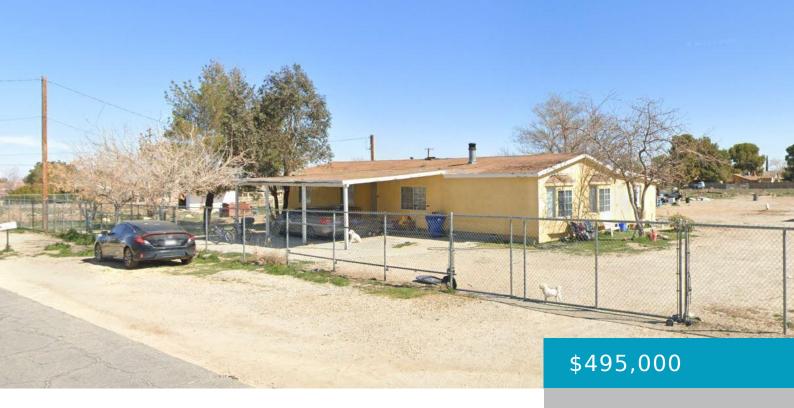

### 35954, 77TH, LITTLEROCK, CA, 93543

https://windomrealtor.com

Attn: Investors. 2+ acres of Heavy Agricultural zoned land in agricultural area of Littlerock. There is a large manufactured home currently on property. An older stick built home was previously on the property and old foundation remains. Fully fenced corner lot. Home is currently tenant occupied on a month to month basis at \$1,826 per [...]