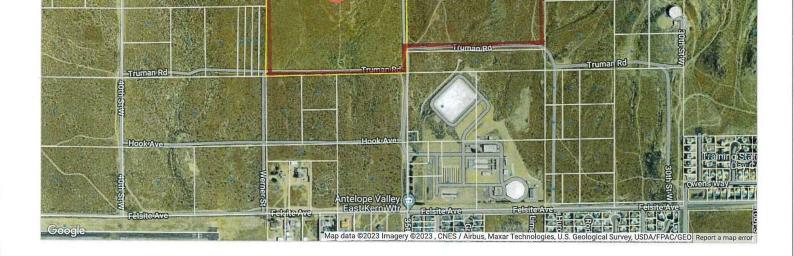

# 35TH ST W & TRUMAN RD, ROSAMOND, CA, 93560

https://windomrealtor.com

Outstanding development opportunity in growing community of Rosamond. Two parcels totaling 74 +/- acres. These adjoining parcels would be perfect for a tract of homes. Slight raise in elevation could create some beautiful home sites. Seller has a will serve letter from the Rosamond Community Services District.

### **Miscellaneous**

**Listing Terms:** Cash, Owner Will

Carry

**Compensation Disclaimer:** The listing broker's offer of compensation is made only to participants of the MLS

where the listing is filed.

CrossStreet: 35th Str West &

Truman Road

Zoning: R-1H