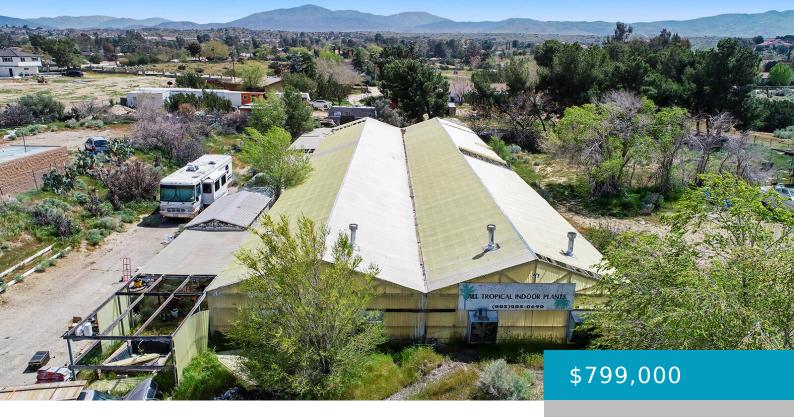

# 3636, PEARBLOSSOM HWY, PALMDALE, CA, 93551

https://windomrealtor.com

Amazing opportunity to own land with automatic income. Property has a Verizon cell tower located on it. Verizon pays you rent. Current rent is 1650 per month and will continue to increase each 5 year period. Currently in 2nd five year lease period. 2 flat acres with lots of parking. Has a greenhouse on it [...]