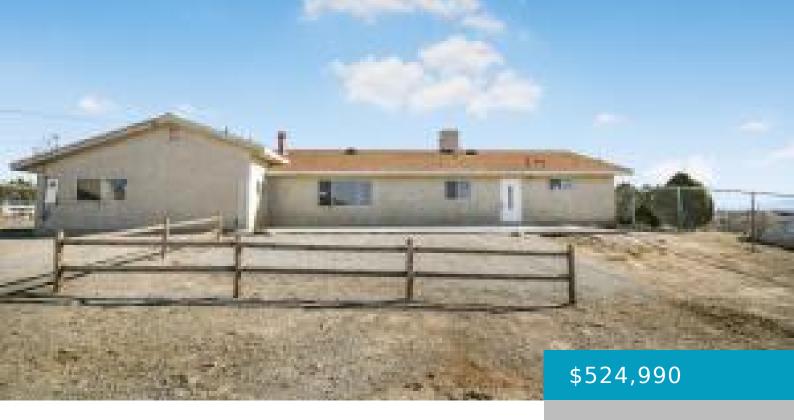

3685, 20TH, ROSAMOND, CA, 93560

https://windomrealtor.com

- 4 beds
- 3.00 baths
- Single Family Residence
- A
- Active

### **Basics**

County: Kern

**Category:** A **Type:** Single Family Residence

Status: Active Bedrooms: 4 beds

**Bathrooms: 3.00** baths **Year built:** 1980

List Price/SqFt: 182.99 Bathrooms Full: 3

**Original List Price:** \$524,990