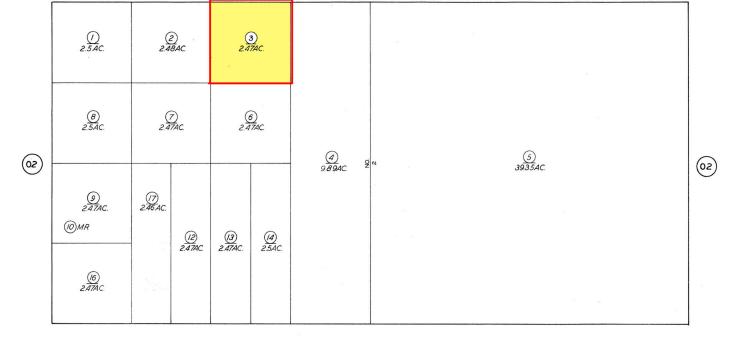

### 37, SOUTH OF HOLIDAY, ROSAMOND, CA, 93560

https://windomrealtor.com

2.5+/- Ac. located on 37 Street West and South of Holiday Ave. it is 1/2 mile to the west of the 14 Fwy., in the City of Rosamond. Electric, telephone, gas, and sewer are available/nearby. Just over the Los Angeles county line. The track is in the path of future development, with newer residential tracts [...]

## **Basics**

Category: Land

Bathrooms: 0 baths

Lot Size Acres: 2.47 sq ft

Status: Active

Lot size: 2.47 sq ft

County: Kern

CrossStreet: Holiday Ave **Zoning:** A-1