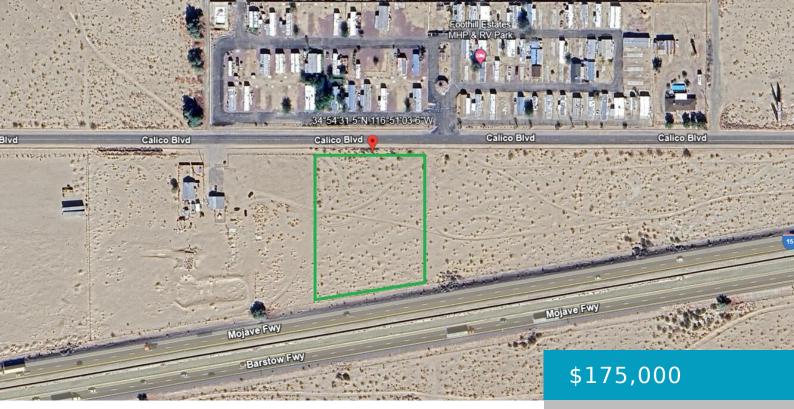

### 37131, CALICO, YERMO, CA, 92398

https://windomrealtor.com

The subject property is 2.45+- acres with 300+ feet of highway frontage and 300 feet of Calico Blvd road frontage. This property would be good for commercial uses, a digital billboard/sign, homebased business, large ranch home, a mobile home park, public storage, as the potential of this property is nothing but astronomical.

### **Basics**

Category: Land Bathrooms: 0 baths Lot Size Acres: 2.45 sq ft Status: Active Lot size: 2.45 sq ft County: San Bernardino

CrossStreet: Highway 15 Zoning: RL