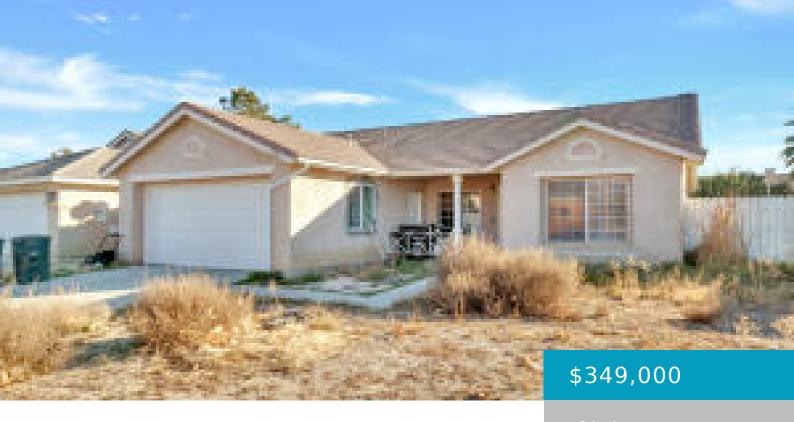

### **3726, ARBOR, ROSAMOND, CA, 93560**

https://windomrealtor.com

- 3 beds
- 2.00 baths
- Single Family Residence
- A
- Closed

## **Basics**

**Category:** A

**Status:** Closed

Bathrooms: 2.00 baths

**MLS** #: 23008512

Sold Price/SqFt: 275.86

**Bathrooms Full: 2** 

Original List Price: \$349,000

Type: Single Family Residence

**Bedrooms: 3** beds

Year built: 1993

Days On Market: 11

List Price/SqFt: 267.43

County: Kern