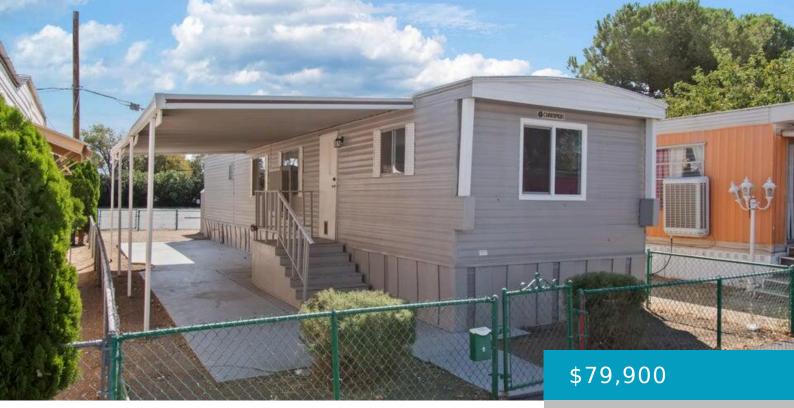

#### 37311, 47TH, PALMDALE, CA, 93552

https://windomrealtor.com

Upgraded single unit mobile home in a senior community in East Palmdale. Walking distance to, restaurants and shopping centers. Brand new laminate flooring and premium carpet throughout the home. new bathroom vanity and new toilet. Brand new kitchen cabinets with new granite counters. New plumbing fixtures, laundry area in the hall way. Plumbing lines under [...]

### Basics

Category: Mobile Home Bedrooms: 2 beds Lot size: 0 sq ft Lot Size Acres: 0 sq ft County: Los Angeles Status: Active Bathrooms: 1 bath Year built: 1980 Bathrooms Full: 1

## **Building Details**

Building Area Total: 624 sq ft Construction Materials: Metal Siding