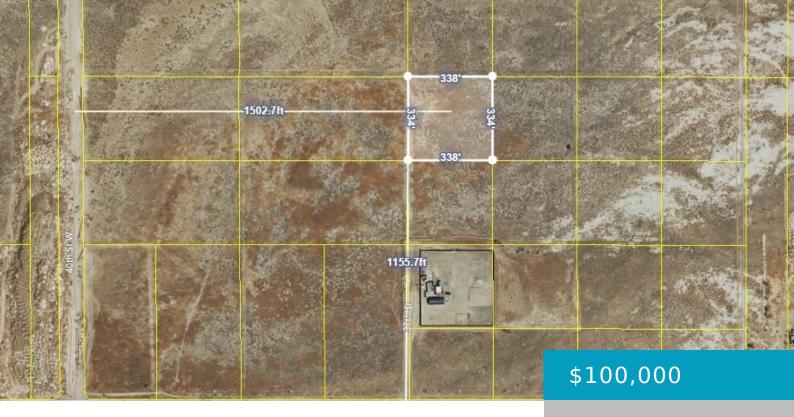

# 37TH ST WEST AND AVE H12, LANCASTER, CA, 93536

https://windomrealtor.com

Wow! Check out this flat clear parcel 2.5 acre parcel in west Lancaster. Zoned mixed use residential and LRD22. Just plug in these coordinates into you map app and drive right to it 34.707270°/-118.196604°.

# **Basics**

Category: Land Status: Active

Bathrooms: 0 baths Lot size: 2.59 sq ft

**Lot Size Acres: 2.59** sq ft **County:** Los Angeles

the listing is filed.

CrossStreet: 37th St West and

Ave H12

Zoning: LRD22