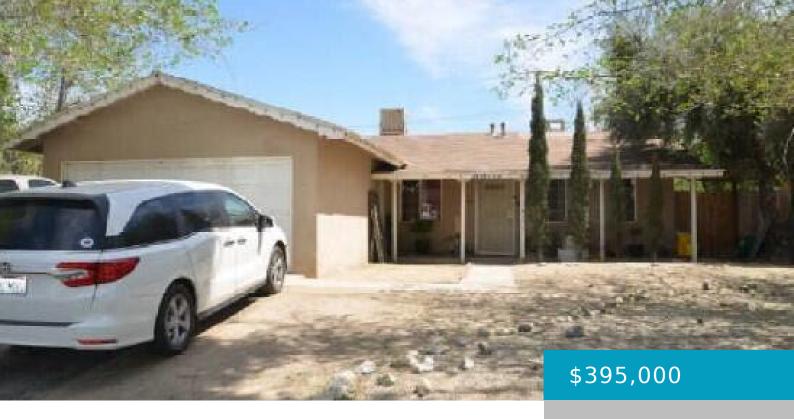

## **38454, SUMAC, PALMDALE, CA, 93550**

https://windomrealtor.com

Beautiful property nested conveniently close to Palmdale Blvd, 14 freeway and shopping areas. Assessor shows 3bd/2bth but the property actually is 4bd2/bth with addittion being properly converted with permits over a decade ago. Don't miss this rare opportunity. Drive by today to see the potential of the property and it's surrounding areas.

### **Basics**

Category: Residential

Status: Active

Bathrooms: 2 baths

Year built: 1957

**Bathrooms Full:** 1

Type: Single Family Residence

Bedrooms: 4 beds

# **Building Details**

**Building Area Total: 1433** sq ft **Garage spaces:** 2

Stories: 1 Roof: Shingle

Construction Materials: Stucco, Wood Siding