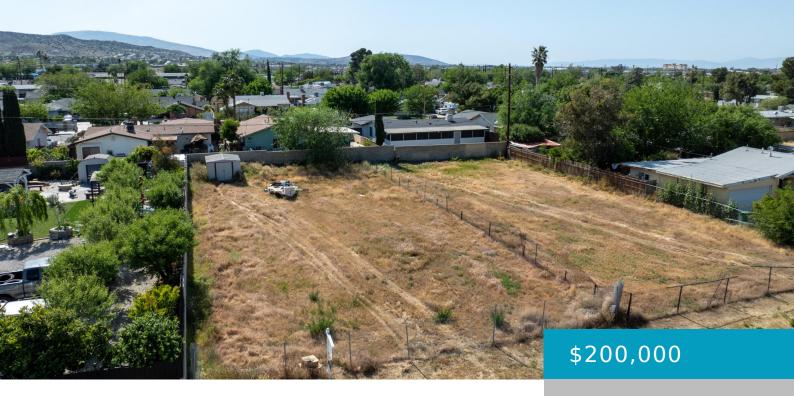

#### 38545, 4TH, PALMDALE, CA, 93550

https://windomrealtor.com

Attention Investors! This prime lot in East Palmdale is your ticket to a lucrative opportunity. Zoned PDR2 with water, electricity, and gas connections, this property is ready for development. With previously approved plans for two homes, including completed soil tests, boundary surveys, and grading and building plans, it's a developer's dream. Conveniently located near shopping, [...]

## **Basics**

Category: Land

Bathrooms: 0 baths

Lot Size Acres: 0.18 sq ft

Status: Active

Lot size: 0.18 sq ft

**County:** Los Angeles

Blvd

Zoning: PDR2