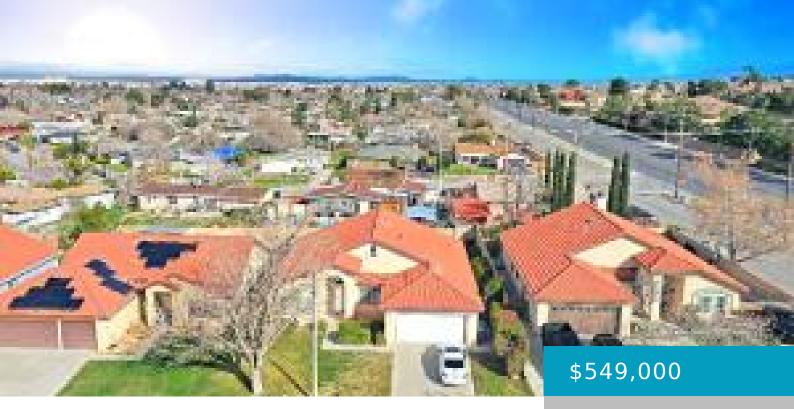

#### 38808, DIANRON, PALMDALE, CA, 93551

https://windomrealtor.com

- 4 beds
- 2.00 baths
- Single Family Residence
- A

×

Pending

#### **Basics**

Category: A Status: Pending Bathrooms: 2.00 baths MLS #: 24001314 List Price/SqFt: 257.50 County: Los Angeles Type: Single Family Residence Bedrooms: 4 beds Year built: 1992 Days On Market: 17 Bathrooms Full: 2 Original List Price: \$549,000