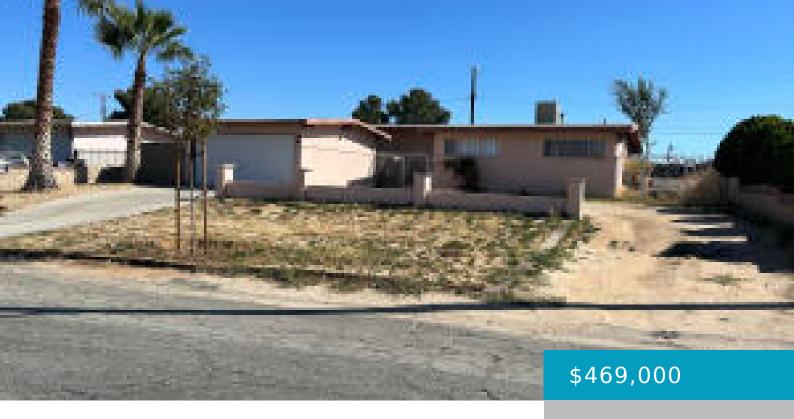

# **38892, SAGE TREE, PALMDALE, CA, 93551**

https://windomrealtor.com

- 4 beds
- 2.00 baths
- Single Family Residence
- A
- Active

## **Basics**

**Category:** A

**Status:** Active

Bathrooms: 2.00 baths

**MLS** #: 23007539

List Price/SqFt: 313.29

**County:** Los Angeles

Type: Single Family Residence

Bedrooms: 4 beds

Year built: 1955

Days On Market: 16

**Bathrooms Full: 2** 

Original List Price: \$469,000

### **Amenities & Features**

Features: Lawn - Front, Lawn - Rear