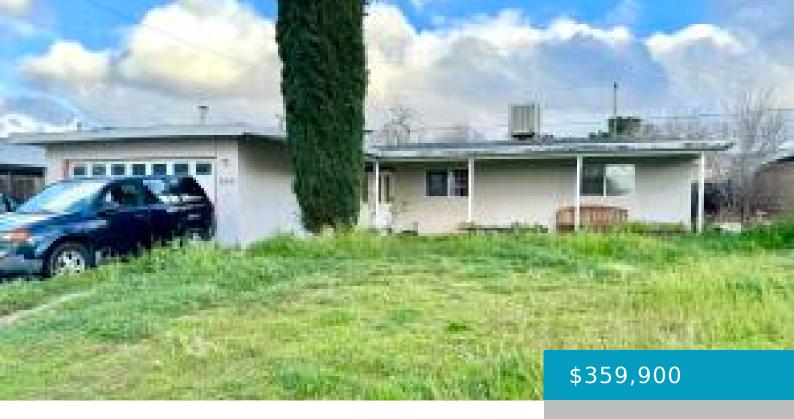

## 38902, DEER RUN, PALMDALE, CA, 93551

https://windomrealtor.com

- 4 beds
- 2.00 baths
- Single Family Residence
- A
- Active

**Bedrooms: 4** beds

Year built: 1957

Days On Market: 10

**Bathrooms Full: 2** 

**Original List Price:** \$359,900

### **Amenities & Features**

Features: Lawn - Front