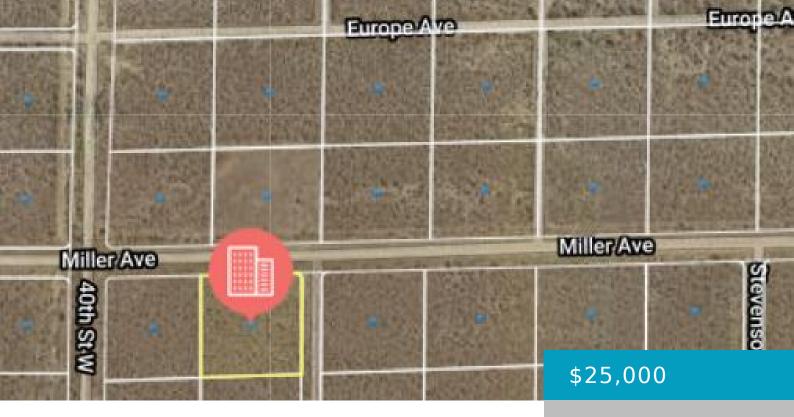

## 3900, EUROPE, MOJAVE, CA, 93501

https://windomrealtor.com

2.2 acres lot in Mojave, near solar and wind farms and north of the mining company. The possibilities are endless, Buyer to verify utilities

- 0 haths
- Land
- Active

### **Basics**

Category: Land Status: Active

Bathrooms: 0 baths Lot size: 2.2 sq ft

**Lot Size Acres: 2.2** sq ft **County: Kern** 

## **Miscellaneous**

**Listing Terms:** Cash **Compensation Disclaimer:** The listing broker's offer of compensation

is made only to participants of the MLS where the listing is filed.

CrossStreet: Bieri St Zoning: Commercial