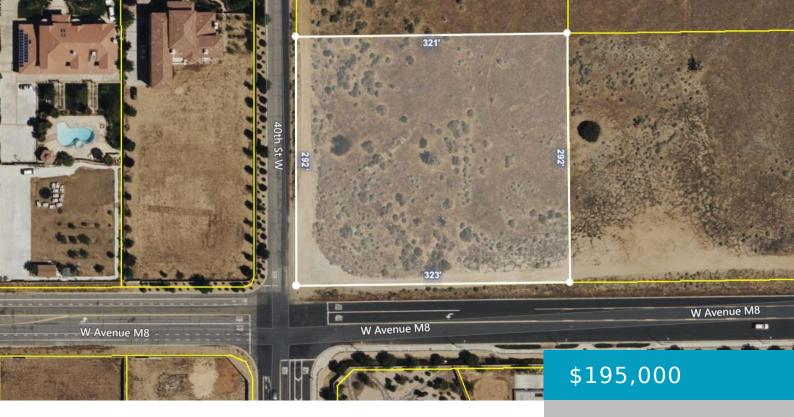

### **3900, W AVENUE M8, LANCASTER, CA, 93536**

https://windomrealtor.com

Custom in-fill homesite on a corner lot in prime West Lancaster/Quartz Hill! Located within Lancaster's "semi-rural" luxury corridor, a neighborhood of million-dollar custom homes and multiple gated communities, this property has all of the right attributes to make it a buildable land parcel. It sits at the northeast corner of W Ave M8 and 40th [...]

## **Basics**

Category: Land Status: Active

Bathrooms: 0 baths Lot size: 2.15 sq ft

**Lot Size Acres: 2.15** sq ft **County:** Los Angeles

#### Call us now

Phone: (661) 609-4434

Email: jennifer@demery.wpenginepowered.com

**Listing Terms:** Cash **CrossStreet:** W Ave M8/40th St W

Zoning: Semi Rural