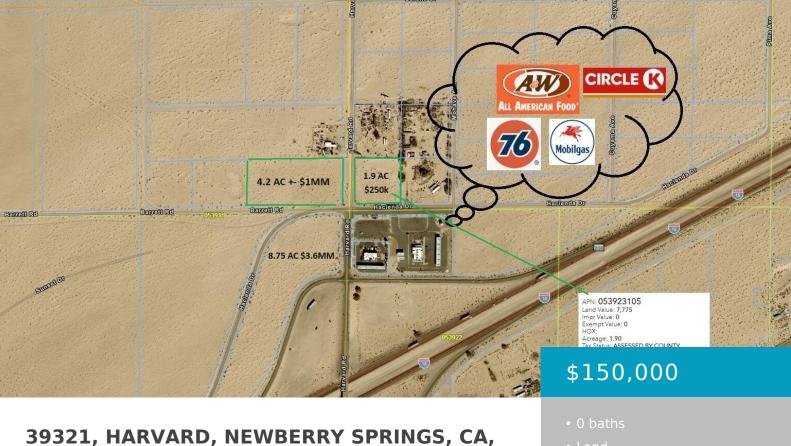

### 39321, HARVARD, NEWBERRY SPRINGS, CA, 92365

https://windomrealtor.com

2+- acre prime corner commercial zoned lot on interstate 15 frontage. Across from the 76, A&W, Circle K, and Mobile Gas. Good for a Gas/EV Charging Station, Fast Food, Truck Stop, Etc.