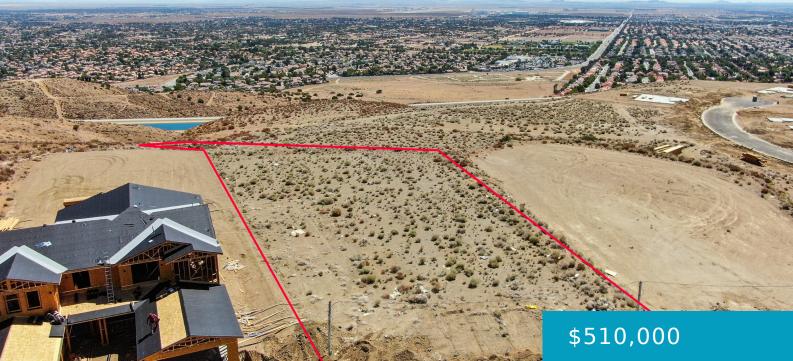

**39618, MARINA, PALMDALE, CA, 93551** 

https://windomrealtor.com

Breathtaking Panoramic Views!!! Come and build your brand new custom dream home on this huge culdesac view lot located in the new highly desirable gated community Skyridge at Joshua Ranch!!! This is quite arguably one of the best and most incredible panoramic view lots in the entire Antelope Valley. This property sold back in 2007 [...]

### **Basics**

Category: Land Bathrooms: 0 baths Lot Size Acres: 0.93 sq ft Status: Active Lot size: 0.93 sq ft County: Los Angeles