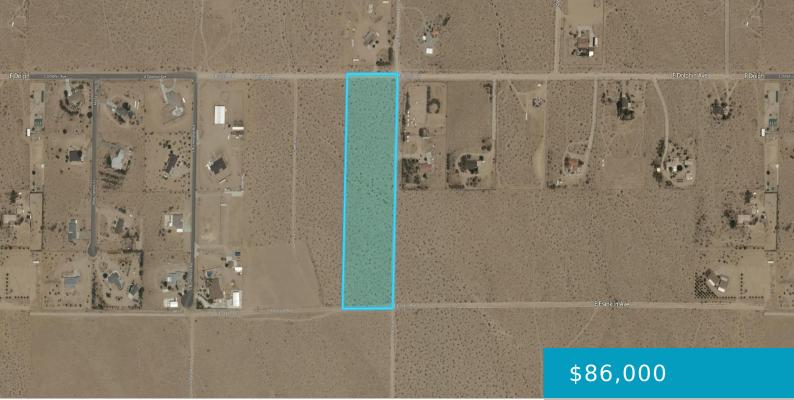

### 4, DOLPHIN, RIDGECREST, CA, 93555

https://windomrealtor.com

Great 10 Acre lot perfect for your next Custom Home, Private Ranch or Land Investment. Excellent panoramic views from this good sized lot ready for all of your toys, animals with plenty of room for a large garage, RV parking & shop. Quick and easy access to town from multiple roads. Enjoy year round [...]

### Basics

Category: Land Bathrooms: 0 baths Lot Size Acres: 10.35 sq ft Status: Active Lot size: 10.35 sq ft County: Kern