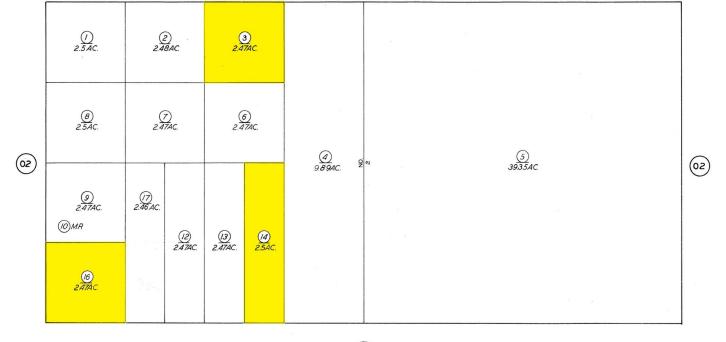

### 40, WILLOW, ROSAMOND, CA, 93560

https://windomrealtor.com

2.5+/- Ac. located on 40 Street West and Willow Ave. it is 1/2 mile to the west of the 14 Fwy., in the City of Rosamond. Electric, telephone, gas, and sewer are available/nearby. Just over the Los Angeles county line. The track is in the path of future development, with newer residential tracts in the [...]

## **Basics**

Category: Land

Bathrooms: 0 baths

Lot Size Acres: 2.47 sq ft

**Status:** Active

Lot size: 2.47 sq ft

County: Kern

**CrossStreet:** Buckhorn Ave. **Zoning:** A-1