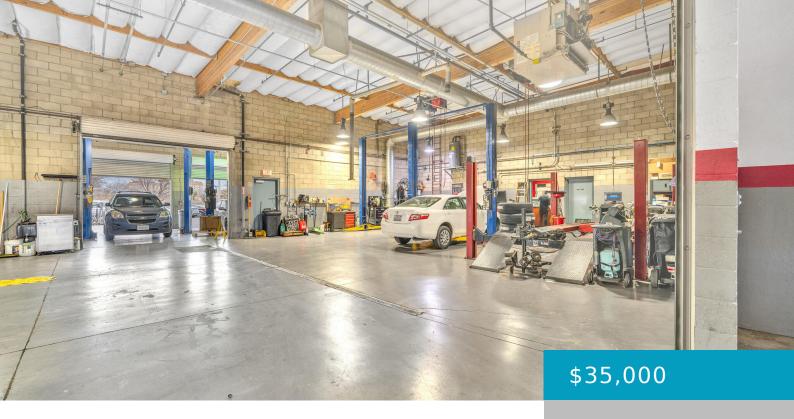

### 401, AUTO VISTA, PALMDALE, CA, 93551

https://windomrealtor.com

Prime Palmdale Auto Mall dealership building opportunity that won't last long! Property is available for Sale or for Lease. This is the only move-in ready building for sale in the Auto Mall. With north and south bound freeway visibility, huge site for inventory and a beautifully renovated building there is plenty of room and amenities [...]

# **Building Details**

**Cooling features:** Central Air **Building Area Total: 15288** sq ft

Stories: 2 Roof: Composition

**Construction Materials:** Block