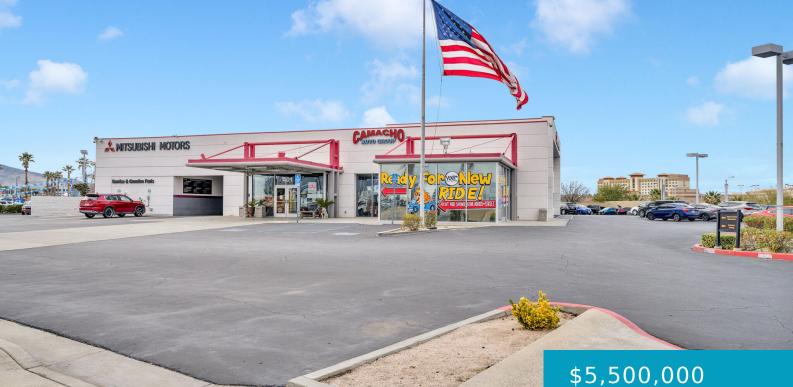

## 401, AUTO VISTA, PALMDALE, CA, 93551

https://windomrealtor.com

Prime Palmdale Auto Mall dealership building opportunity that won't last long! Property is available for SALE or for LEASE. This is the only move-in ready building for sale in the Auto Mall. With north and south bound freeway visibility, huge site for inventory and a beautifully renovated building there is plenty of room and amenities [...]