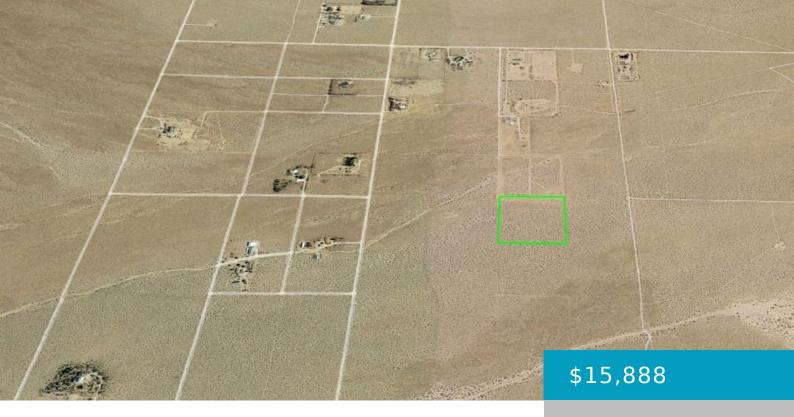

### 401, BULL RUN, INYOKERN, CA, 93527

https://windomrealtor.com

10 acre residential lot just south of HWY 178 and between Ridgecrest and the 14 FWY. Several ranches in the area. APN 064-210-03-00-6.

- 0 baths
- Land
- Active