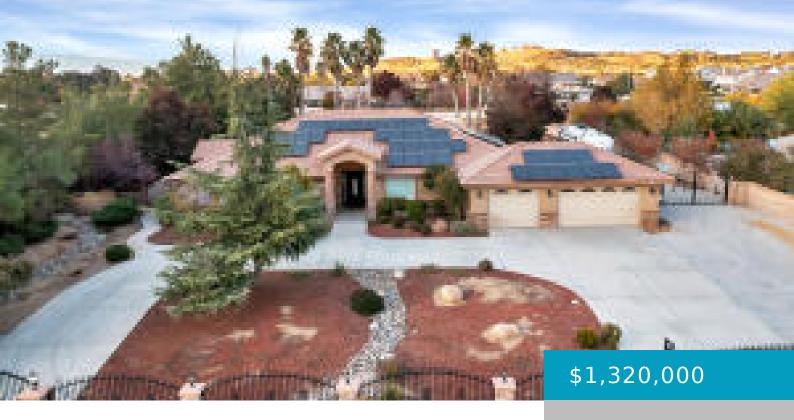

4023, DERBY, LANCASTER, CA, 93536

https://windomrealtor.com

- 4 beds
- 5.00 baths
- Single Family Residence
- A
- Active

### **Basics**

**Category:** A **Type:** Single Family Residence

Status: Active Bedrooms: 4 beds

**Bathrooms: 5.00** baths **Year built:** 2005

**MLS #:** 23008351 **Days On Market:** 93

**List Price/SqFt:** 414.57 **Bathrooms Full:** 5