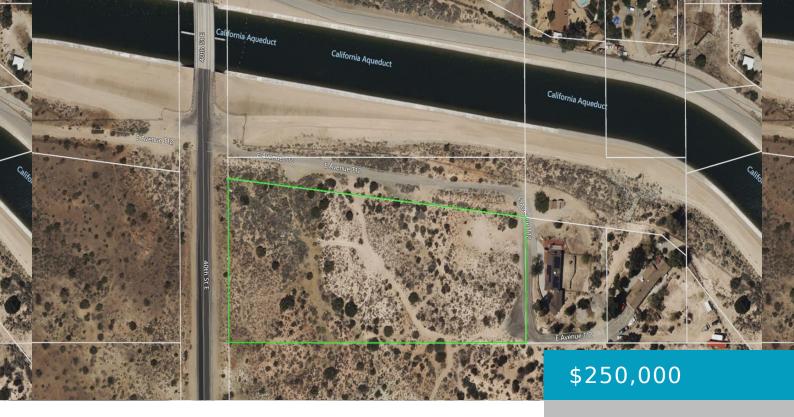

# 40TH ST E AND AVENUE T12, PALMDALE, CA, 93552

https://windomrealtor.com

3.56 acre view lot in the Palmdale Hills. The lot has 285 feet of frontage on paved 40th St E, just south of the aquaduct and Ave T12. Water and power are available in the area, and there are homes just east of the lot. APN 3052-026-032. Zoned A11 for agriculture, horses, and a home

## **Basics**

Category: Land

**Bathrooms: 0** baths

Lot Size Acres: 3.56 sq ft

Status: Active

Lot size: 3.56 sq ft

**County:** Los Angeles