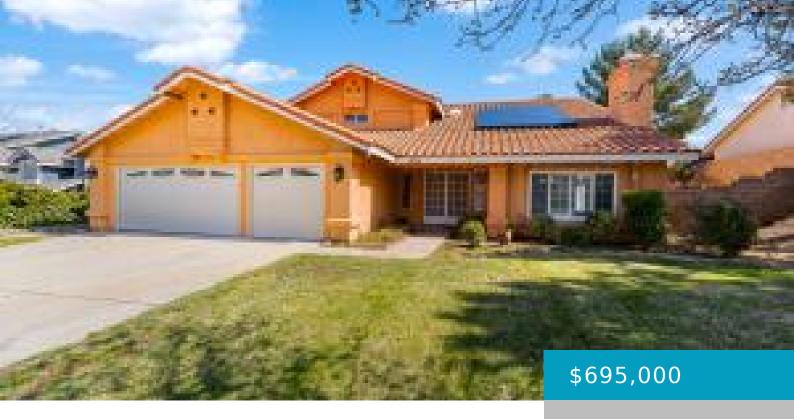

41224, MAPLE, PALMDALE, CA, 93551

https://windomrealtor.com

- 5 beds
- 3.00 baths
- Single Family Residence
- A
- Active

Bedrooms: 5 beds

Year built: 1989

Days On Market: 13

Bathrooms Full: 3

Original List Price: \$695,000