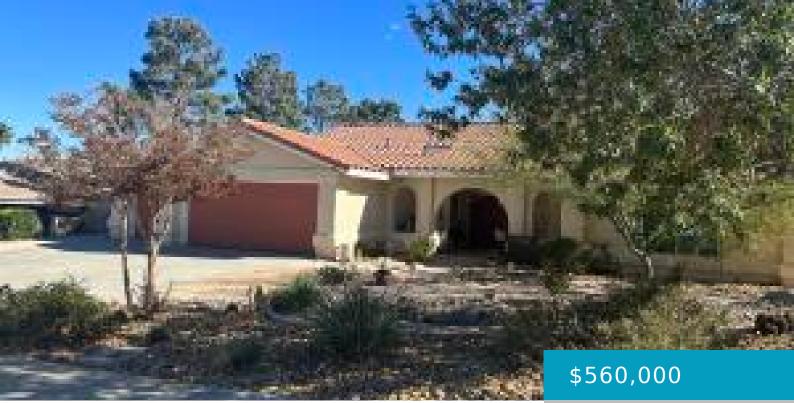

#### 41240, LAIDLAW, PALMDALE, CA, 93551

https://windomrealtor.com

- 2.00 bath
- Single Family Residence
- A

×

Closed

### Basics

Category: A Status: Closed Bathrooms: 2.00 baths MLS #: 23007843 Sold Price/SqFt: 298.51 Bathrooms Full: 2 Original List Price: \$560,000 Type: Single Family Residence Bedrooms: 3 beds Year built: 1989 Days On Market: 32 List Price/SqFt: 298.51 County: Los Angeles