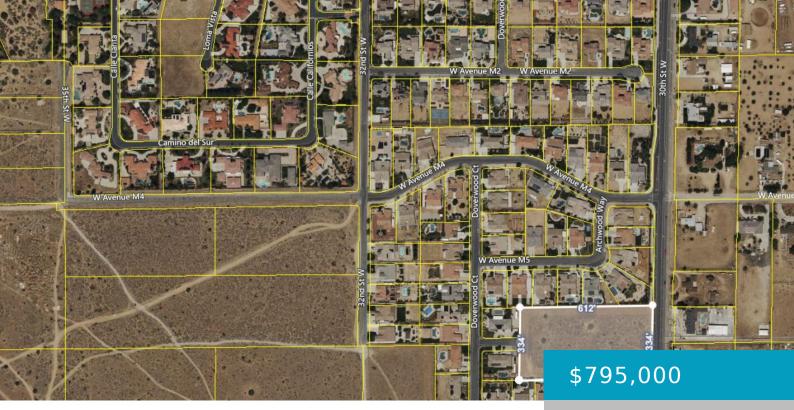

# 41705, 30TH STREET WEST, LANCASTER, CA, 93536

https://windomrealtor.com

Development site in a million-dollar neighborhood! Located within Lancaster's "semi-rural" luxury corridor, this flat 4.69 acre land parcel has frontage on 30th Street West and is surrounded on 3 sides by the "Premier Collection" community. This is a highly desirable neighborhood of sprawling semi-custom single-story homes and impressive 2-story homes, most of which are over [...]