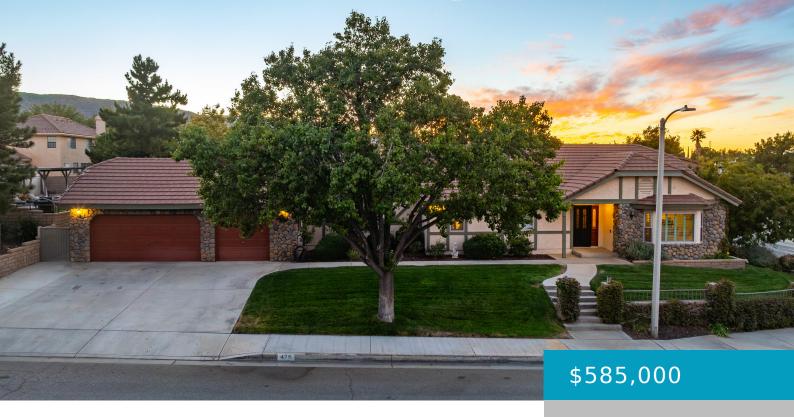

### 41715, SHAIN, QUARTZ HILL, CA, 93536

https://windomrealtor.com

\*\*\* Entertainers Delight\*\*\* Quartz Hill Single Story Home. Breath Taking Curb Appeal With Mature Landscaping And A Backyard Designed For Entertaining Centered Around A Fenced Pool. From Entertaining In your Formal Living And Dining Room To Relaxing In your Spacious Family Room That offers a Pellet Stove, Built In Bar, Wood Flooring And Plantation Shutters [...]

## **Basics**

Category: Residential

Status: Active

Bathrooms: 2 baths

Year built: 1987

**Bathrooms Full: 2** 

Type: Single Family Residence

**Bedrooms: 3** beds

# **Building Details**

Cooling features: Central Air Building Area Total: 2438 sq ft

**Garage spaces:** 3 **Stories:** 1

Roof: Tile Construction Materials: Block, Custom Home, Stone, Stucco,

**Wood Siding** 