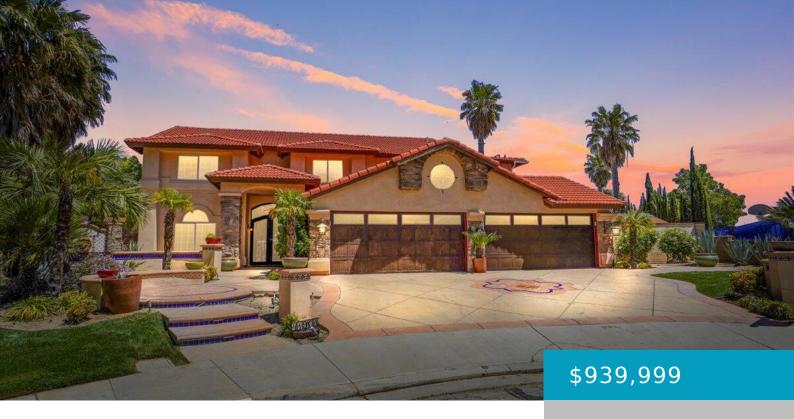

#### 41904, TUCSON, PALMDALE, CA, 93551

https://windomrealtor.com

Amazing Million Dollar Custom Home with Amazing VIEW Lot Pool /Spa Outdoor Bar, Built in BBQ Plus so Much More! Owners have put Hundreds of Thousands of Dollars into this AMAZING PROPERTY. As soon as you drive up you see the WOW Factor! Large drive way with custom concrete (medallion Inset) Custom planters, Water feature [...]

## **Basics**

Category: Residential

Status: Active

Bathrooms: 3 baths

Year built: 1995

**Bathrooms Full: 2** 

Type: Single Family Residence

Bedrooms: 5 beds

## **Building Details**

Cooling features: Central Air Building Area Total: 3263 sq ft

**Garage spaces:** 4 **Stories:** 2

Roof: Tile Construction Materials: Stone Veneer, Stucco, Wood

Siding

Fencing: Back Yard, Block,