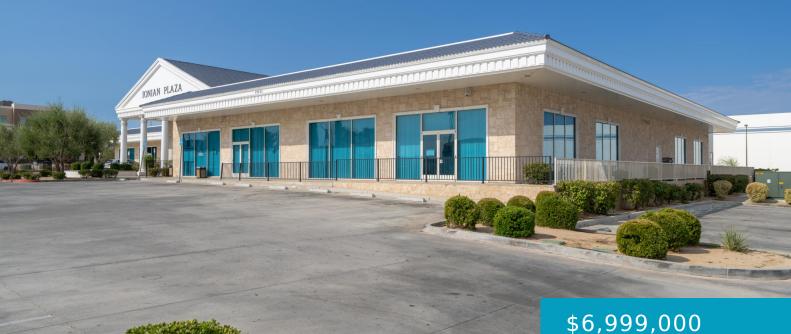

### 42225, 10TH, LANCASTER, CA, 93534

https://windomrealtor.com

We are pleased to present this incredible opportunity to acquire a Government Leased office building in north Los Angeles County. The anchor tenant is Social Security Administration (SSA) occupying 66% of the building. SSA is a long term sticky tenant serving the entire greater Antelope Valley from this location since 2017. Inquire for full Lease [...]

### **Basics**

Category: Commercial Sale Status: Active Lot size: 1.95 sq ft Lot Size Acres: 1.95 sq ft

Type: Office Bathrooms: 0 baths **Year built:** 2004 **County:** Los Angeles

# **Building Details**

**Building Area Total: 23056** sq ft **Construction Materials:** Block