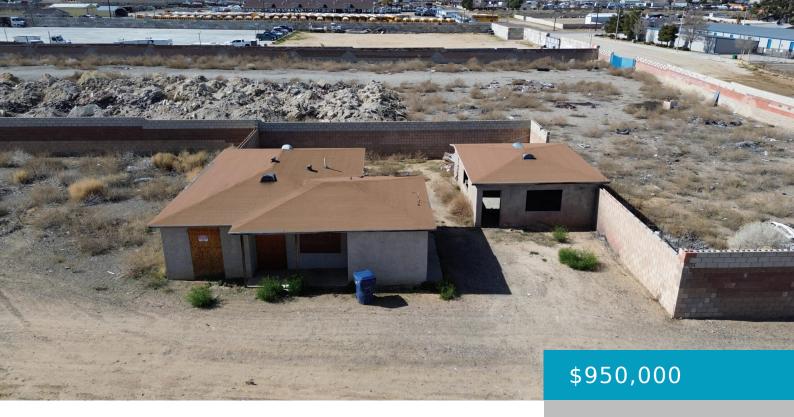

### 42349, 5TH, LANCASTER, CA, 93535

https://windomrealtor.com

5 Acres LRHI (Residential/Heavy Industrial) with FANTASTIC potential. This is the opportunity you have been looking for! Awaiting final CUP for cannabis manufacturing and distribution. Also has renderings for 5 grow houses and/or 15+ automotive bays. The existing structures can be transformed to suit your needs and the property behind is securely surrounded by a [...]