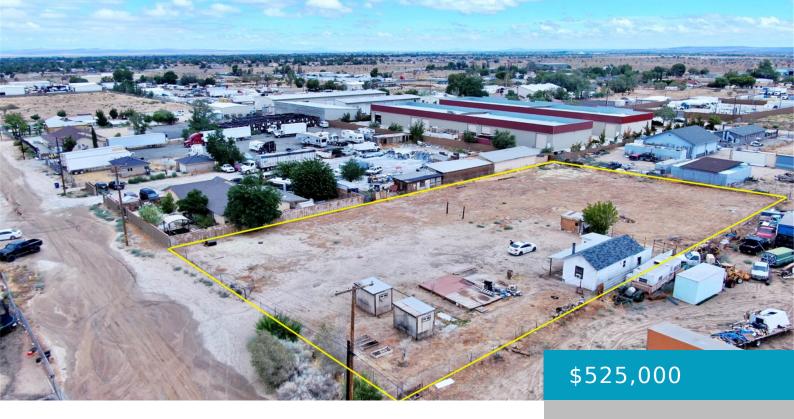

## 42452, 5TH, LANCASTER, CA, 93535

https://windomrealtor.com

1.27+/- acre industrial lot located in one of the limited areas of Lancaster desig-nated with Heavy Industrial zoning. Great midcities" location convenient to serve both Lancaster & Palmdale few miles from the Antelope Valley Freeway. Property comes with a cesspool for the house and a septic tank (by the small shed). Shed also has a [...]

# **Basics**

Category: Commercial Sale

Status: Active

Lot size: 1.27 sq ft

Lot Size Acres: 1.27 sq ft

**Type:** Industrial

Bathrooms: 0 baths

Year built: 1949